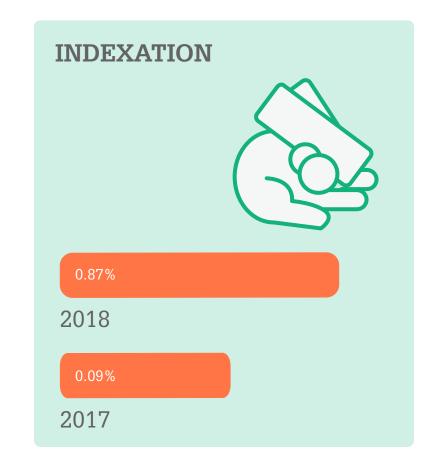

How did NN CDC Pensioenfonds safeguard your interests in terms of investments, costs and governance? What amount of contribution did NN Group pay to help build up your pension and what was the financial position of the pension fund? These and other figures can be found in the 2018 Annual Report in brief. You can also download the summary on our website.



TRUST IN **PENSION FUND** 

OF EMPLOYEES IS OF EMPLOYEES TRUSTS PENSION FUND SATISFIED WITH

**SATISFACTION PENSION FUND** 

**75**%

THE PENSION FUND.



OF EMPLOYEES EXPECTS TO RECEIVE SUFFICIENT PENSION INCOME.

SUFFICIENT

**79**%

**INCOME** 







## ANNUAL REPORT IN BRIEF