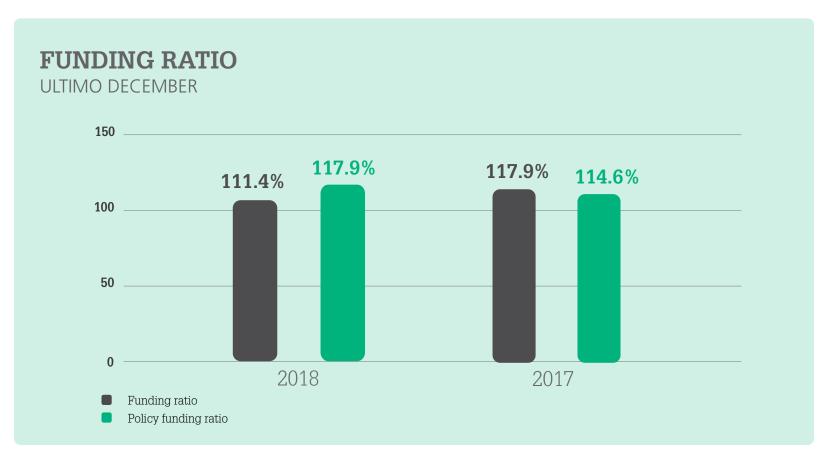

How did NN CDC Pensioenfonds safeguard your interests in terms of investments, costs and governance? What amount of contribution did NN Group pay to help build up your pension and what was the financial position of the pension fund? These and other figures can be found in the 2018 Annual Report in brief. You can also download the summary on our website.