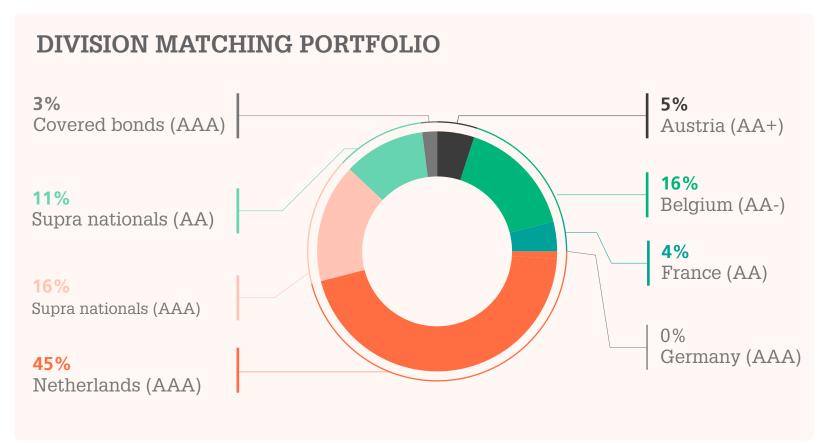

How did NN CDC Pensioenfonds safeguard your interests in terms of investments, costs and governance? What amount of contribution did NN Group pay to help build up your pension and what was the financial position of the pension fund? These and other figures can be found in the 2018 Annual Report in brief. You can also download the summary on our website.



TRUST IN **PENSION FUND** 

OF EMPLOYEES IS OF EMPLOYEES TRUSTS PENSION FUND SATISFIED WITH

**SATISFACTION PENSION FUND** 

**75**%

THE PENSION FUND.



OF EMPLOYEES EXPECTS TO RECEIVE SUFFICIENT PENSION INCOME.

SUFFICIENT

**79**%

**INCOME** 







## ANNUAL REPORT IN BRIEF