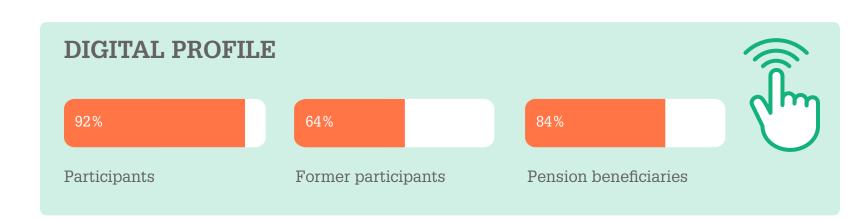

How did NN CDC Pensioenfonds safeguard your interests in terms of investments, costs and governance? What amount of contribution did NN Group pay to help build up your pension and what was the financial position of the pension fund? These and other figures can be found in the 2018 Annual Report in brief. You can also download the summary on our website.



TRUST IN **PENSION FUND** 

OF EMPLOYEES IS OF EMPLOYEES TRUSTS PENSION FUND SATISFIED WITH

**SATISFACTION PENSION FUND** 

**75**%

THE PENSION FUND.



OF EMPLOYEES EXPECTS TO RECEIVE SUFFICIENT PENSION INCOME.

SUFFICIENT

**79**%

**INCOME** 







## ANNUAL REPORT IN BRIEF