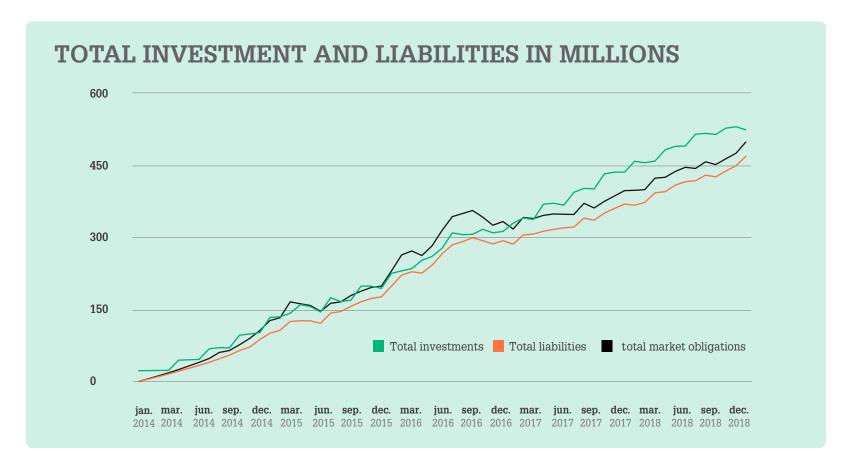

How did NN CDC Pensioenfonds safeguard your interests in terms of investments, costs and governance? What amount of contribution did NN Group pay to help build up your pension and what was the financial position of the pension fund? These and other figures can be found in the 2018 Annual Report in brief. You can also download the summary on our website.



TRUST IN **PENSION FUND** 

OF EMPLOYEES IS OF EMPLOYEES TRUSTS PENSION FUND SATISFIED WITH

**SATISFACTION PENSION FUND** 

**75**%

THE PENSION FUND.



OF EMPLOYEES EXPECTS TO RECEIVE SUFFICIENT PENSION INCOME.

SUFFICIENT

**79**%

**INCOME** 







## ANNUAL REPORT IN BRIEF