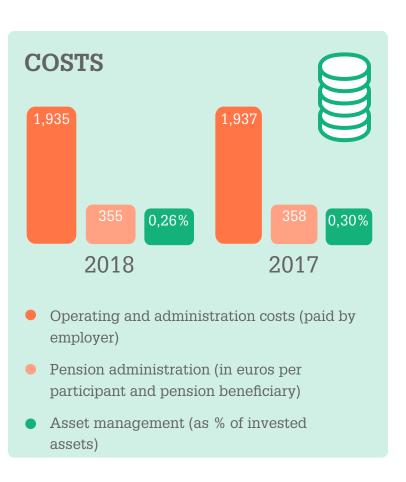

How did NN CDC Pensioenfonds safeguard your interests in terms of investments, costs and governance? What amount of contribution did NN Group pay to help build up your pension and what was the financial position of the pension fund? These and other figures can be found in the 2018 Annual Report in brief. You can also download the summary on our website.



TRUST IN **PENSION FUND** 

OF EMPLOYEES IS OF EMPLOYEES TRUSTS PENSION FUND SATISFIED WITH

**SATISFACTION PENSION FUND** 

**75**%

THE PENSION FUND.



OF EMPLOYEES EXPECTS TO RECEIVE SUFFICIENT PENSION INCOME.

SUFFICIENT

**79**%

**INCOME** 







## ANNUAL REPORT IN BRIEF