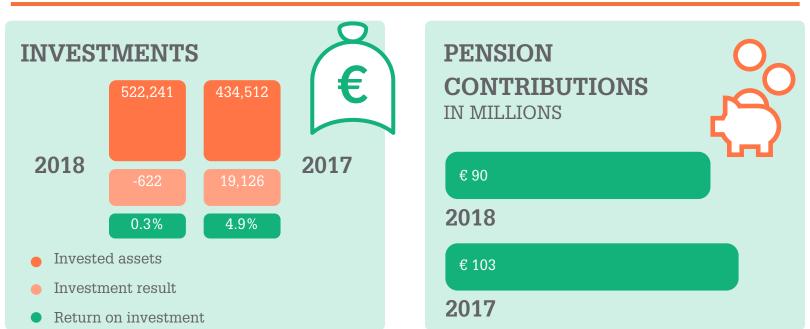

How did NN CDC Pensioenfonds safeguard your interests in terms of investments, costs and governance? What amount of contribution did NN Group pay to help build up your pension and what was the financial position of the pension fund? These and other figures can be found in the 2018 Annual Report in brief. You can also download the summary on our website.



TRUST IN **PENSION FUND** 

OF EMPLOYEES IS OF EMPLOYEES TRUSTS PENSION FUND SATISFIED WITH

**SATISFACTION PENSION FUND** 

**75**%

THE PENSION FUND.



OF EMPLOYEES EXPECTS TO RECEIVE SUFFICIENT PENSION INCOME.

SUFFICIENT

**79**%

**INCOME** 







## ANNUAL REPORT IN BRIEF