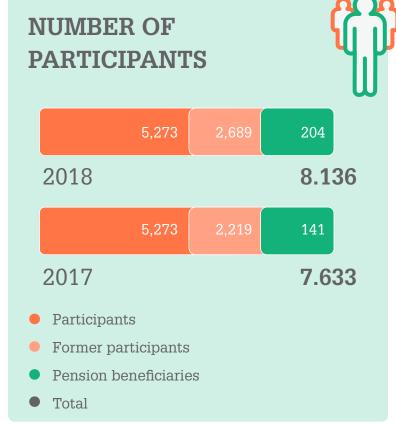

How did NN CDC Pensioenfonds safeguard your interests in terms of investments, costs and governance? What amount of contribution did NN Group pay to help build up your pension and what was the financial position of the pension fund? These and other figures can be found in the 2018 Annual Report in brief. You can also download the summary on our website.



TRUST IN **PENSION FUND** 

OF EMPLOYEES IS OF EMPLOYEES TRUSTS PENSION FUND SATISFIED WITH

**SATISFACTION PENSION FUND** 

**75**%

THE PENSION FUND.



OF EMPLOYEES EXPECTS TO RECEIVE SUFFICIENT PENSION INCOME.

SUFFICIENT

**79**%

**INCOME** 







## ANNUAL REPORT IN BRIEF