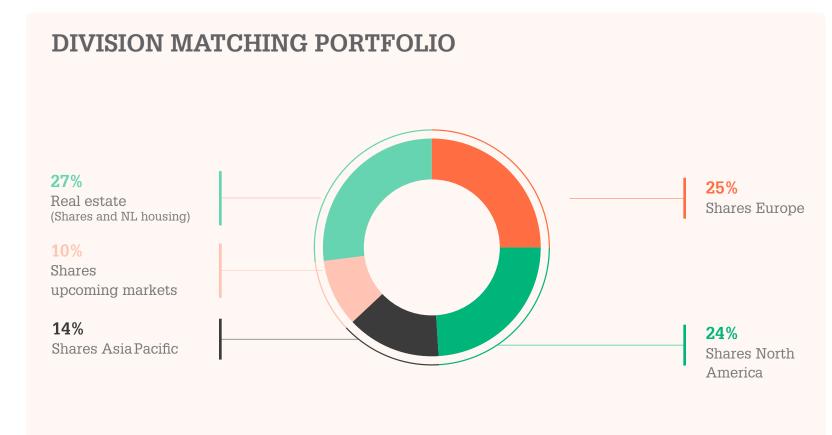

How did NN CDC Pensioenfonds safeguard your interests in terms of investments, costs and governance? What amount of contribution did NN Group pay to help build up your pension and what was the financial position of the pension fund? These and other figures can be found in the 2018 Annual Report in brief. You can also download the summary on our website.



TRUST IN **PENSION FUND** 

OF EMPLOYEES IS OF EMPLOYEES TRUSTS PENSION FUND SATISFIED WITH

**SATISFACTION PENSION FUND** 

**75**%

THE PENSION FUND.



OF EMPLOYEES EXPECTS TO RECEIVE SUFFICIENT PENSION INCOME.

SUFFICIENT

**79**%

**INCOME** 







## ANNUAL REPORT IN BRIEF