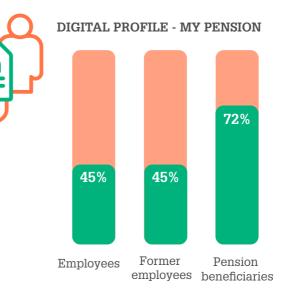

5.292

source: client satisfaction survey, December 2017

**67% OF THE EMPLOYEES** 

PENSION BRAND VALUES.

**RECOGNISE THE** 

PARTICIPANTS

PENSION PLANNER

IS ACTIVE