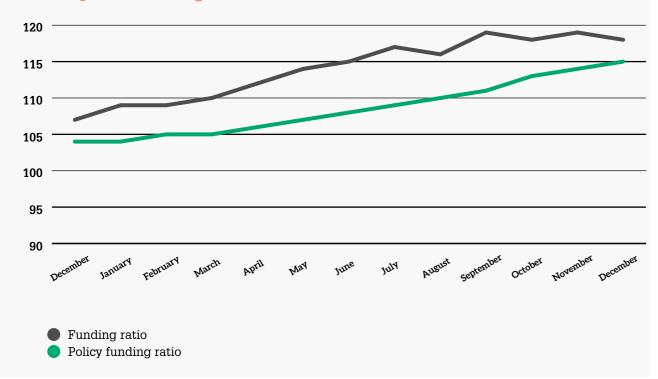

## Development funding ratios 2017 – NN CDC Pensioenfonds

**89%** OF EMPLOYEES ARE AWARE THAT PENSION IS THEIR OWN RESPOSIBILITY.

FUND'S OVERALL SATISFACTION  employees former employees pension beneficiaries
The fund keeps me well-informed with publications that are easy to read.