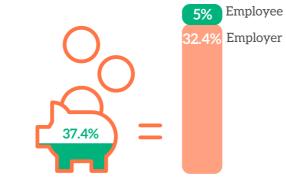

2.187

141

Since 1 January 2014, NN CDC Pensioenfonds administers the pension plan aimed at (former) employees and pension beneficiaries of NN Group. We like to share the results in the area of pension administration and communication. We are proud to have set the next steps in making pension more personal and relevant for you.

## PENSION CONTRIBUTION



## Development funding ratios 2017 – NN CDC Pensioenfonds





**89%** OF EMPLOYEES ARE AWARE THAT PENSION IS THEIR OWN RESPOSIBILITY.

FUND'S OVERALL SATISFACTION  employees former employees pension beneficiaries
The fund keeps me well-informed with publications that are easy to read.

5.292

source: client satisfaction survey, December 2017



**67% OF THE EMPLOYEES** 

PENSION BRAND VALUES.

**RECOGNISE THE** 

PARTICIPANTS

PENSION PLANNER



IS ACTIVE



OF EMPLOYEES ARE AWARE THAT THE PENSION FUND'S FINANCIAL SITUATION IS SUBJECT TO RISKS.

## **IMPORTANT EVENTS OF 2017**

| 10. January                                    |                                          | 28. February                                    | 18. April                       |